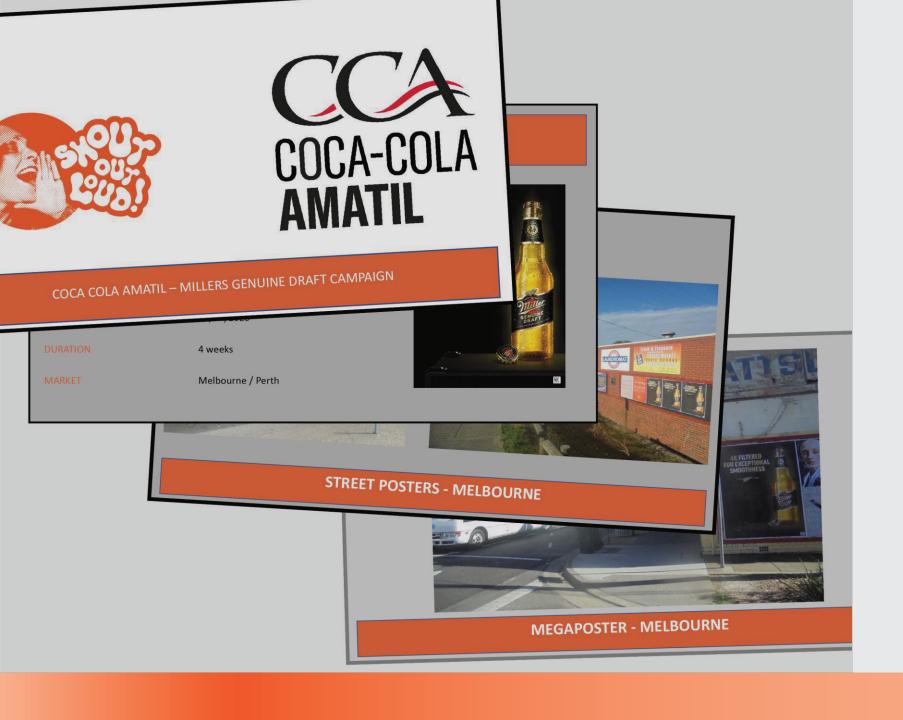

#### STREET POSTERS

Want a street-level campaign that's seen by tens of thousands each day?

We operate a network of in-yourface locations across Melbourne, carefully selected to capture lines of site whilst maximising vehicular, pedestrian, cyclist and public transport traffic.

# **MEGAPOSTERS**

Megaposters are mini billboards that can be used as an eye catching exclamation point to your campaign and are placed at select high traffic locations.

Twice as high and twice as wide as a standard street poster.