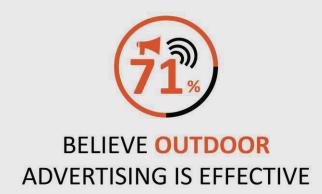

Go straight to the streets.

WITH THE AVERAGE COMMUTE BEING BETWEEN

45 & 70 MINUTES

AGED 15+ SEE OOH ADVERTISING SUCH AS POSTERS OR BILLBOARDS ACROSS AN AVERAGE WEEK.

OUTDOOR ADVERTISING CAN

**BOOST MOBILE INTERACTION** 

WITH BRANDS BY UP TO

38%

LARGE FORMAT OUTDOOR
ADVERTISING COSTS LESS THAN

OF **TELEVISION** ADVERTISING

Source: Roy Morgan Single Source, October 2012-June 2019, Average annual interviews n=15,123.

Base: Australians 14+. Rolling annual data for these questions is available from March 2016