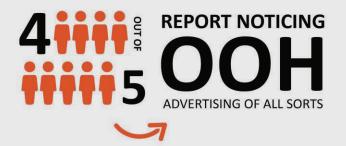

Go straight to the streets.

WITH THE AVERAGE COMMUTE BEING BETWEEN

45 & 70 MINUTES

AGED 15+ SEE OOH ADVERTISING SUCH AS POSTERS OR BILLBOARDS ACROSS AN AVERAGE WEEK.

OUTDOOR ADVERTISING CAN

**BOOST MOBILE INTERACTION** 